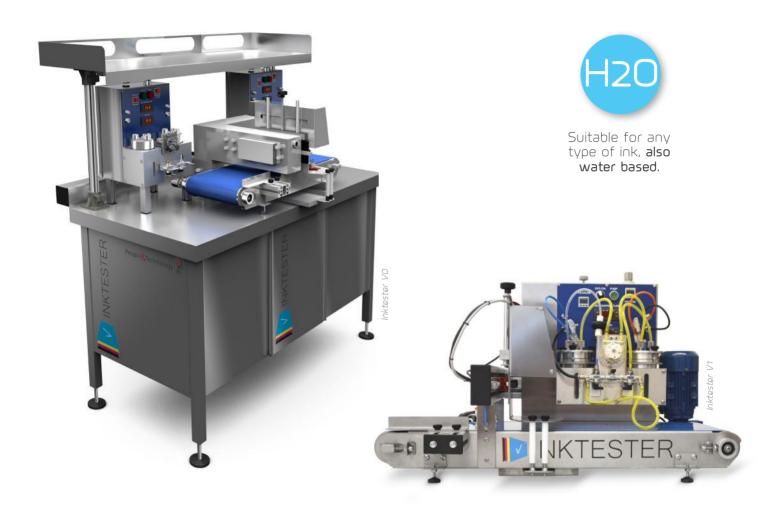

## INKTESTER, BECAUSE NO ONE CAN IMPOSE LIMITS ON YOU

## ADVANTAGES

- It tests most of the industrial printheads of the market.
- Simulate real printing parameters, without stopping the production process; temperature control, meniscus, flow, waveform, from binary to grayscale, voltage, belt speed, TIF images...
- Possibility to print two differents printheads simultaneosly.
- Check and test two diferents inks at the same time.
- Check the status of a specific ink batch.
- You can print on the most common surfaces; ceramics, cardboard, paper, glass, plastic, wood, textile...
- Fast and easy cleaning circuit inks.
- Get color performance on different materials in just one minute.
- Simulate the results obtained in the same material, using different types of printheads.
- Compatible with all kinds of inks; Oil based, solvent based, UV, soluble salts, water based.
- 500cc are enough to do a test.
- · You can purchase extra blocks, to instant ink change.
- Essential for development of new products.

- With InkTester(TM) you can make the jump to the next level of quality management. The versatility of InkTester<sup>(TM)</sup>, allows you to have your own authentic laboratory, which offers you a hard-to-imagine independence so far.
- Compatible with the main brands and models of industrial print heads: SEIKO, XAAR, DIMATIX, TOSHIBA, RICOH, KYOCERA...