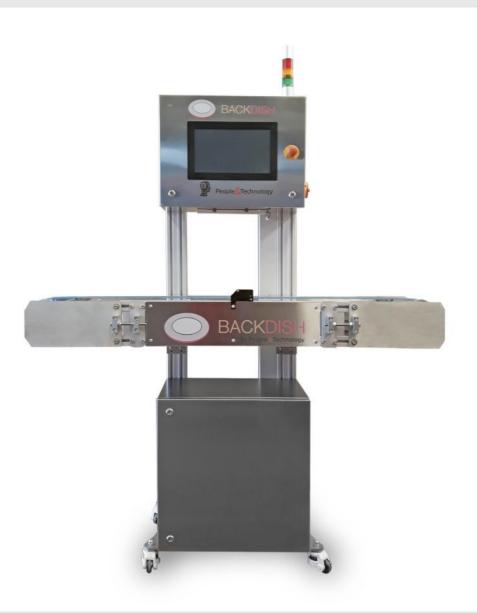

Now you can customize the products for your customers, without stopping the production a single second.

- Special Editions
- Limited Series
- Products in exclusivity

Other Products

| TECHNICAL CHARACTERISTICS |                       |       |        |         |        |         |                         |              |                       |                           |
|---------------------------|-----------------------|-------|--------|---------|--------|---------|-------------------------|--------------|-----------------------|---------------------------|
| MODEL                     | VOLTAGE               | POWER | WEIGHT | HIGH    | WIDTH  | LENGTH  | WORKING<br>TEMP. RANGE  | MAX.<br>LOAD | MAX.<br>SPEED<br>BELT | MAX.<br>PRINTING<br>WIDTH |
| BəckDish                  | 230V AC<br>50 - 60 Hz | 3 Kw  | 210 Kg | 1895 mm | 612 mm | 1773 mm | between<br>22°C to 28°C | 50 Kg        | 34 m/min              | 69 mm                     |