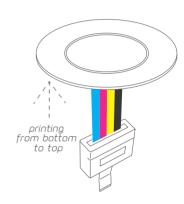

## **ADVANTAGES**

- Print in high resolution: Designs, Logos, Brand, Images, QR codes, barcodes, personalized labels...
- Use Ceramic Inks: Solvent based, Oil base, Water base...
- Piece size from: 35 to 350 mm.
- Up to 360 DPI resolution.
- Maximum speed, up to 34 meters/minute, depending on the resolution.
- Custom productions for customer, automatically.
- Extremely easy to integrate into your production line.
- Very low level of maintenance.
- Multilanguage.