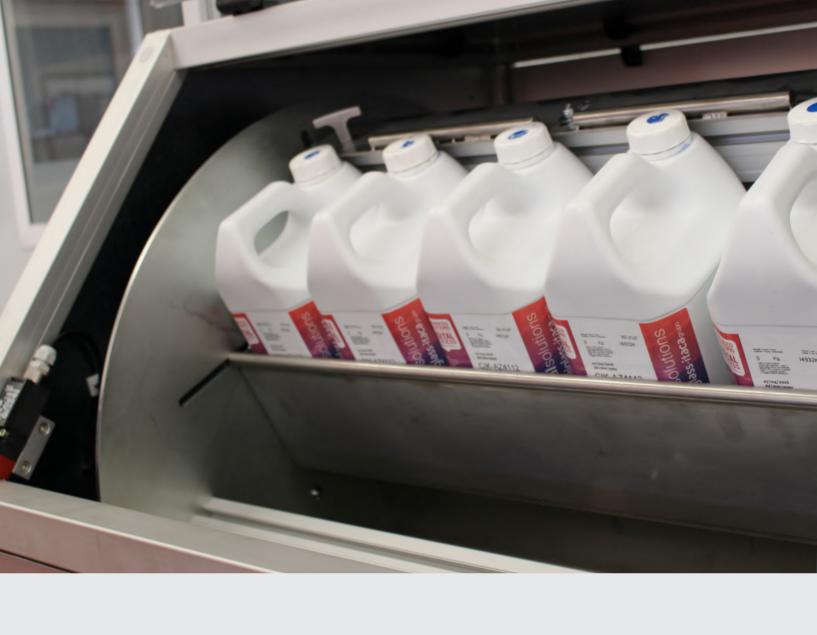

## **ADVANTAGES**

- Compatible with all ink packages models; Carafes, bottles, boxes, Cubitainer...
- Temperature control.
- Antispill Tray, for cases of bottle breakage.
- Always fresh ink ready to be used with maximum performance.
- · Avoid problems with printheads due to sedimentation of the ink.
- Avoid ink expiration date.
- Avoid tone changes caused by the temperature difference.
- Made of aluminum and stainless steel.