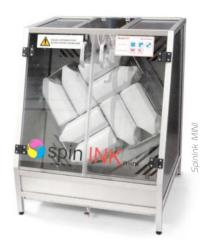

| TECHNICAL CHARACTERISTICS |                     |                   |        |         |         |         |                                                              |                        |                         |                             |
|---------------------------|---------------------|-------------------|--------|---------|---------|---------|--------------------------------------------------------------|------------------------|-------------------------|-----------------------------|
| MODEL                     | VOLTAGE             | ELECTRIC<br>POWER | WEIGHT | HIGH    | WIDTH   | LENGTH  | CAPACITY                                                     | MAX.<br>LOAD<br>WEIGHT | SPEED                   | TEMP.<br>CONTROL            |
| V1                        | 230V AC<br>50-60 Hz | 4.5 Kw            | 560 Kg | 1240 mm | 1200 mm | 1820 mm | 36 packages of 5 Kg=180 Kg<br>20 packages of 10 Kg=200 Kg    | 250 Kg                 | from 6 rpm<br>to 30 rpm | up to 50°C<br>(only heater) |
| Vo                        | 230V AC<br>50-60 Hz | 4.5 Kw            | 440 Kg | 1500 mm | 1010 mm | 1290 mm | 20 packages of 5 Kg=100 Kg<br>12 Cubitainers of 10 Kg=120 Kg | 150 Kg                 | from 6 rpm<br>to 30 rpm | up to 50°C<br>(only heater) |
| MINI                      | 230V AC<br>50-60 Hz | 1.7 Kw            | 90 Kg  | 1040 mm | 750 mm  | 830 mm  | 8 packages of 5 Kg=40 Kg<br>4 Cubitainers of 10 Kg=40 Kg     | 55 Kg                  | 30 rpm                  | up to 50°C<br>(only heater) |