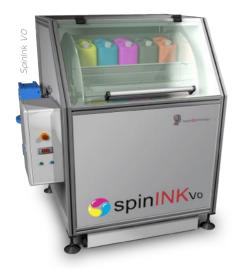

| TECHNICAL CHARACTERISTICS |                     |                   |        |         |         |         |                                                              |                        |                         |                             |
|---------------------------|---------------------|-------------------|--------|---------|---------|---------|--------------------------------------------------------------|------------------------|-------------------------|-----------------------------|
| MODEL                     | VOLTAGE             | ELECTRIC<br>POWER | WEIGHT | HIGH    | WIDTH   | LENGTH  | CAPACITY                                                     | MAX.<br>LOAD<br>WEIGHT | SPEED                   | TEMP.<br>CONTROL            |
| V1                        | 230V AC<br>50-60 Hz | 4.5 Kw            | 560 Kg | 1240 mm | 1200 mm | 1820 mm | 36 packages of 5 Kg=180 Kg<br>20 packages of 10 Kg=200 Kg    | 250 Kg                 | from 6 rpm<br>to 30 rpm | up to 50°C<br>(only heater) |
| Vo                        | 230V AC<br>50-60 Hz | 4.5 Kw            | 440 Kg | 1500 mm | 1010 mm | 1290 mm | 20 packages of 5 Kg=100 Kg<br>12 Cubitainers of 10 Kg=120 Kg | 150 Kg                 | from 6 rpm<br>to 30 rpm | up to 50°C<br>(only heater) |
| MINI                      | 230V AC<br>50-60 Hz | 1.7 Kw            | 90 Kg  | 1040 mm | 750 mm  | 830 mm  | 8 packages of 5 Kg=40 Kg<br>4 Cubitainers of 10 Kg=40 Kg     | 55 Kg                  | 30 rpm                  | up to 50°C<br>(only heater) |