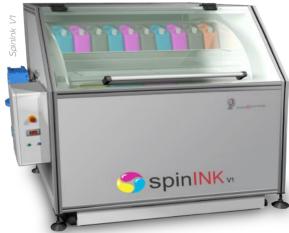

| TECHNICAL CHARACTERISTICS |                     |                   |        |         |         |         |                                                              |                        |                         |                             |
|---------------------------|---------------------|-------------------|--------|---------|---------|---------|--------------------------------------------------------------|------------------------|-------------------------|-----------------------------|
| MODEL                     | VOLTAGE             | ELECTRIC<br>POWER | WEIGHT | HIGH    | WIDTH   | LENGTH  | CAPACITY                                                     | MAX.<br>LOAD<br>WEIGHT | SPEED                   | TEMP.<br>CONTROL            |
| V1                        | 230V AC<br>50-60 Hz | 4.5 Kw            | 560 Kg | 1240 mm | 1200 mm | 1820 mm | 36 packages of 5 Kg=180 Kg<br>20 packages of 10 Kg=200 Kg    | 250 Kg                 | from 6 rpm<br>to 30 rpm | up to 50°C<br>(only heater) |
| Vo                        | 230V AC<br>50-60 Hz | 4.5 Kw            | 440 Kg | 1500 mm | 1010 mm | 1290 mm | 20 packages of 5 Kg=100 Kg<br>12 Cubitainers of 10 Kg=120 Kg | 150 Kg                 | from 6 rpm<br>to 30 rpm | up to 50°C<br>(only heater) |
| MINI                      | 230V AC<br>50-60 Hz | 1.7 Kw            | 90 Kg  | 1040 mm | 750 mm  | 830 mm  | 8 packages of 5 Kg=40 Kg<br>4 Cubitainers of 10 Kg=40 Kg     | 55 Kg                  | 30 rpm                  | up to 50°C<br>(only heater) |