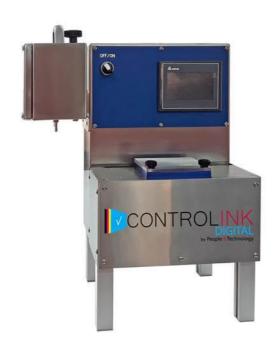

## CONTROLINK DIGITAL AUTONOMOUS or REMOTE INK SYSTEMS for INTEGRATORS

## CONTROLINK PROFESSIONAL INK SYSTEMS

| TECHNICAL CHARACTERISTICS |                        |               |              |                   |                   |                   |                                    |
|---------------------------|------------------------|---------------|--------------|-------------------|-------------------|-------------------|------------------------------------|
| MODEL                     | VOLTAGE                | POWER         | WEIGHT       | HIGH              | WIDTH             | LENGHT            | WORKING<br>TEMPERATURE             |
| CONTROLINK<br>Digital     | 230V AC<br>50-60 Hertz | 0,75 Kilowatt | 20 Kilograms | 565<br>milímeters | 620<br>milímeters | 310<br>milimeters | between 10 y 60<br>degrees celsius |
| CONTROLINK<br>Module      | 230V AC<br>50-60 Hertz | 0,75 Kilowatt | 20 Kilograms | 467<br>milímeters | 240<br>milimeters | 562<br>milímeters | between 10 y 60<br>degrees celsius |