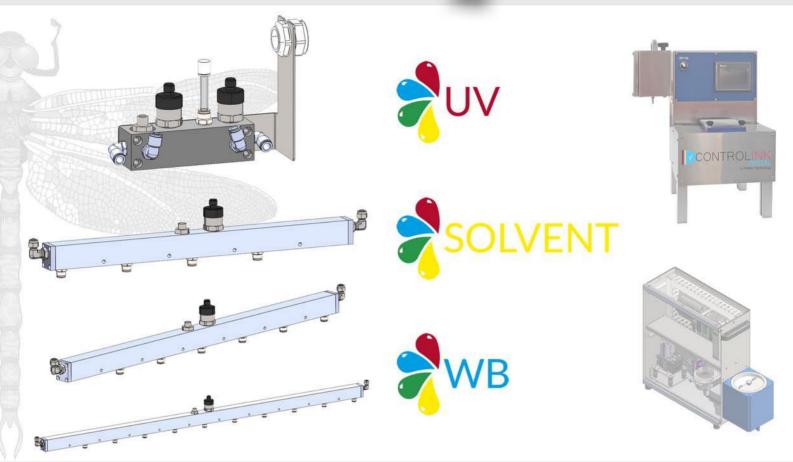

## **✓**MAIN FEATURES

- Immediate integration, ready to connect and start working.
- Ink circuit with real recirculation, even when the head does not have recirculation.
- Allows you to work with any brand and model of head.
- Ink manifold available for 2, 4, 8 and 12 heads.
- All ink control elements are located in the manifold, for perfect management.
- Gear pumps that avoid the "wave" effect in the ink circuit, with PID management.
- Independent pumps for PRESSURE and VACUUM, which allows working with any type of ink, at different heights.
- System designed for easy and quick cleaning.
- Allows you to save specific recipes.
- Available for water-based, oil/solvent-based and UV-based inks.
- Compatible with other printing systems.

- \* When ordering, don't forget:
  - Indicate the type of ink
  - Number of heads to connect