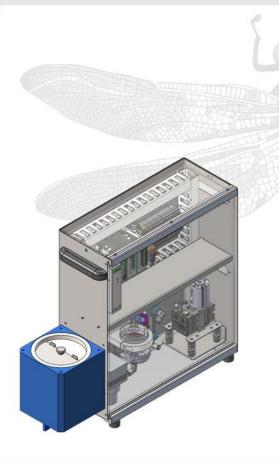

## CONTROLINK DIGITAL AUTONOMOUS or REMOTE INK SYSTEMS for INTEGRATORS

## **✓**MAIN FEATURES

- Immediate integration, ready to connect and start working.
- Ink circuit with real recirculation, even when the head does not have recirculation.
- Allows you to work with any brand and model of head.
- Ink manifold available for 2, 4, 8 and 12 heads.
- All ink control elements are located in the manifold, for perfect management.
- Gear pumps that avoid the "wave" effect in the ink circuit, with PID management.
- Independent pumps for PRESSURE and VACUUM, which allows working with any type of ink, at different heights.
- System designed for easy and quick cleaning.
- Allows you to save specific recipes.
- Available for water-based, oil/solvent-based and UV-based inks.
- Compatible with other