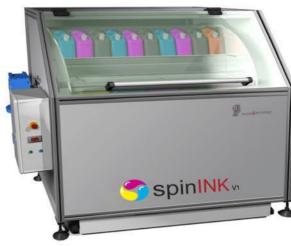

## **SPININK**THE PIGMENT THAT GOES TO WASTE, COST A LOT OF MONEY AND POLLUTES THE PLANET

- Compatible with all ink packages models: Carafes, Bottles, Boxes, Cubitainer...
- -Temperature control.
- -Antispill try, for cases of bottle breakeage.
- -Always fresh ink ready to be used with maximum performance.
- -Avoid problems with printheads due to sedimentation of the ink.
- -Avoid ink exiration.
- -Avoid tone changes caused by the temperature difference.
- Designed to work continuously 24x7.
- -Made of aluminum and stainless steel.

| TECHNICAL CHARACTERISTICS SPININK |                        |              |                  |                     |                     |                     |                                                       |                  |                         |                           |
|-----------------------------------|------------------------|--------------|------------------|---------------------|---------------------|---------------------|-------------------------------------------------------|------------------|-------------------------|---------------------------|
| Model                             | Voltage                | Power        | Weight           | High                | Width               | Lenght              | Capacity                                              | Maximum<br>load  | Maximum<br>speed        | Temperature Control       |
| V1                                | 230V AC<br>50-60 Herzt | 4,5 Kilovatt | 500<br>Kilograms | 1.240<br>milimeters | 1.200<br>milimeters | 1.820<br>milimeters | 36 packages of 5Kg=180Kg<br>20 packages of 10Kg=200Kg | 250<br>Kilograms | From 6 rpm<br>To 30 rpm | Up to 50°C<br>(only heat) |
| V0                                | 230V AC<br>50-60 Herzt | 4,5 Kilovatt | 440<br>Kilograms | 1.500<br>milimeters | 1.010<br>milimeters | 1.290<br>milimeters | 20 packages of 5Kg=100Kg<br>12 packages of 10Kg=120Kg | 150<br>Kilograms | From 6 rpm<br>To 30 rpm | Up to 50°C<br>(only heat) |
| MINI                              | 230V AC<br>50-60 Herzt | 1,7 Kilovatt | 90<br>Kilograms  | 1.040<br>milimeters | 750<br>milimeters   | 830<br>milimeters   | 8 packages of 5Kg=40Kg<br>4 cubitainers of 10Kg=40Kg  | 55<br>Kilograms  | 30 rpm                  | Uo to 50°C<br>(only heat) |