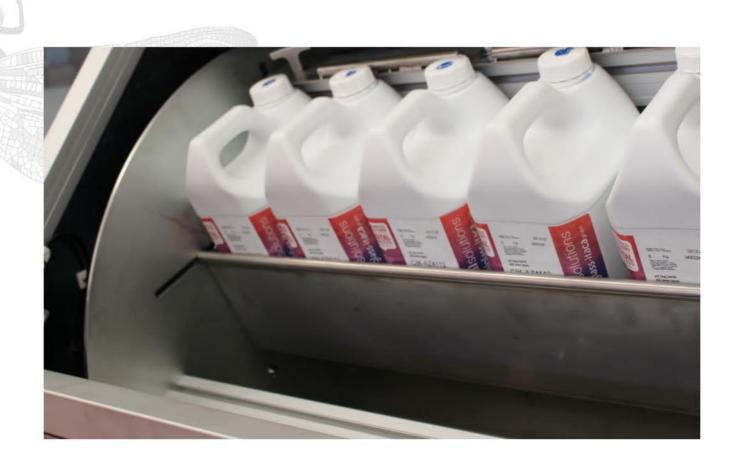

## **SPININK**THE PIGMENT THAT GOES TO WASTE, COST A LOT OF MONEY AND POLLUTES THE PLANET

- Compatible with all ink packages models: Carafes, Bottles, Boxes, Cubitainer...
- -Temperature control.
- -Antispill try, for cases of bottle breakeage.
- -Always fresh ink ready to be used with maximum performance.
- -Avoid problems with printheads due to sedimentation of the ink.
- -Avoid ink exiration.
- -Avoid tone changes caused by the temperature difference.
- Designed to work continuously 24x7.
- -Made of aluminum and stainless steel.