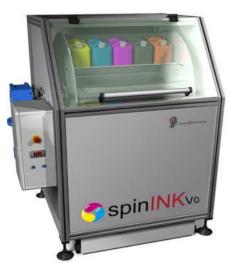

## **SPININK**THE PIGMENT THAT GOES TO WASTE, COST A LOT OF MONEY AND POLLUTES THE PLANET

- Compatible with all ink packages models: Carafes, Bottles, Boxes, Cubitainer...
- -Temperature control.
- -Antispill try, for cases of bottle breakeage.
- -Always fresh ink ready to be used with maximum performance.
- -Avoid problems with printheads due to sedimentation of the ink.
- -Avoid ink exiration.
- -Avoid tone changes caused by the temperature difference.
- Designed to work continuously 24x7.
- -Made of aluminum and stainless steel.

| TECHNICAL CHARACTERISTICS SPININK |                        |              |                  |                     |                     |                     |                                                       |                  |                         |                           |
|-----------------------------------|------------------------|--------------|------------------|---------------------|---------------------|---------------------|-------------------------------------------------------|------------------|-------------------------|---------------------------|
| Model                             | Voltage                | Power        | Weight           | High                | Width               | Lenght              | Capacity                                              | Maximum<br>load  | Maximum<br>speed        | Temperature Control       |
| V1                                | 230V AC<br>50-60 Herzt | 4,5 Kilovatt | 500<br>Kilograms | 1.240<br>milimeters | 1.200<br>milimeters | 1.820<br>milimeters | 36 packages of 5Kg=180Kg<br>20 packages of 10Kg=200Kg | 250<br>Kilograms | From 6 rpm<br>To 30 rpm | Up to 50°C<br>(only heat) |
| V0                                | 230V AC<br>50-60 Herzt | 4,5 Kilovatt | 440<br>Kilograms | 1.500<br>milimeters | 1.010<br>milimeters | 1.290<br>milimeters | 20 packages of 5Kg=100Kg<br>12 packages of 10Kg=120Kg | 150<br>Kilograms | From 6 rpm<br>To 30 rpm | Up to 50°C<br>(only heat) |
| MINI                              | 230V AC<br>50-60 Herzt | 1,7 Kilovatt | 90<br>Kilograms  | 1.040<br>milimeters | 750<br>milimeters   | 830<br>milimeters   | 8 packages of 5Kg=40Kg<br>4 cubitainers of 10Kg=40Kg  | 55<br>Kilograms  | 30 rpm                  | Uo to 50°C<br>(only heat) |