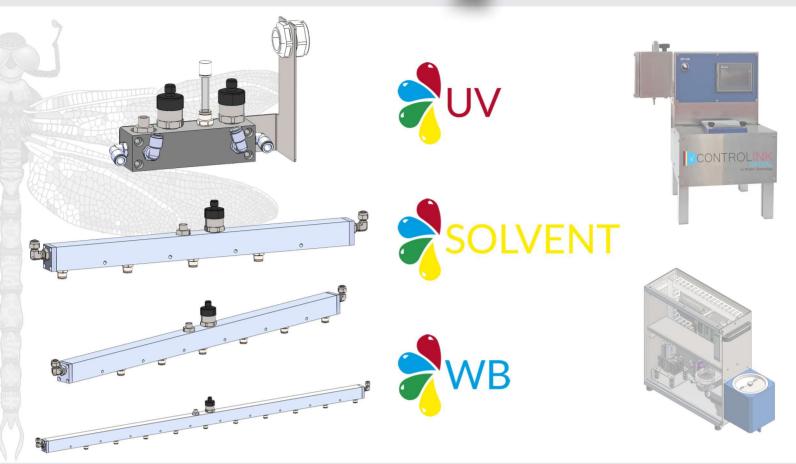

## **✓**MAIN FEATURES

- Immediate integration, ready to connect and start working.
- Ink circuit with real recirculation, even when the head does not have recirculation.
- Allows you to work with any brand and model of head.
- Ink manifold available for 2, 4, 8 and 12 heads.
- All ink control elements are located in the manifold, for perfect management.
- Gear pumps that avoid the "wave" effect in the ink circuit, with PID management.
- Independent pumps for PRESSURE and VACUUM, which allows working with any type of ink, at different heights.
- System designed for easy and quick cleaning.
- Allows you to save specific recipes.
- Available for water-based, oil/solvent-based and UV-based inks.
- Compatible with other printing systems.

- \* When ordering, don't forget:
  - Indicate the type of ink
  - Number of heads to connect