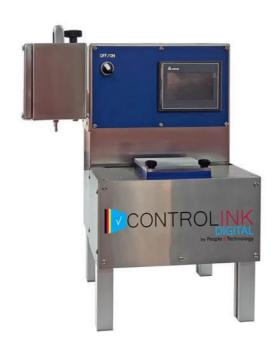

## CONTROLINK PROFESSIONAL INK SYSTEMS

| TECHNICAL CHARACTERISTICS |                        |               |              |                   |                   |                   |                                    |
|---------------------------|------------------------|---------------|--------------|-------------------|-------------------|-------------------|------------------------------------|
| MODEL                     | VOLTAGE                | POWER         | WEIGHT       | HIGH              | WIDTH             | LENGHT            | WORKING<br>TEMPERATURE             |
| CONTROLINK<br>Digital     | 230V AC<br>50-60 Hertz | 0,75 Kilowatt | 20 Kilograms | 564<br>milímeters | 400<br>milimeters | 300<br>milimeters | between 10 y 60<br>degrees celsius |
| CONTROLINK<br>Module      | 230V AC<br>50-60 Hertz | 0,75 Kilowatt | 20 Kilograms | 470<br>milimeters | 170<br>milimeters | 562<br>milimeters | between 10 y 60<br>degrees celsius |