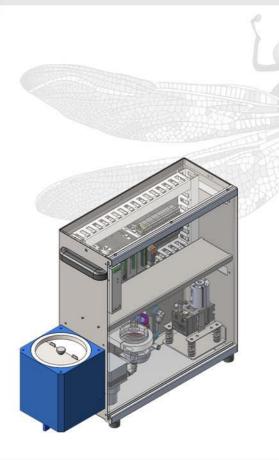

## **✓**MAIN FEATURES

- Immediate integration, ready to connect and start working.
- Ink circuit with real recirculation, even when the head does not have recirculation.
- Allows you to work with any brand and model of head.
- Ink manifold available for 2, 4, 8 and 12 heads.
- All ink control elements are located in the manifold, for perfect management.
- Gear pumps that avoid the "wave" effect in the ink circuit, with PID management.
- Independent pumps for PRESSURE and VACUUM, which allows working with any type of ink, at different heights.
- System designed for easy and quick cleaning.
- Allows you to save specific recipes.
- Available for water-based, oil/solvent-based and UV-based inks.
- Compatible with other printing systems.