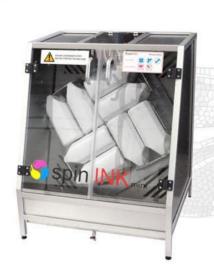

## **SPININK**THE PIGMENT THAT GOES TO WASTE, COST A LOT OF MONEY AND POLLUTES THE PLANET

- Compatible with all ink packages models: Carafes, Bottles, Boxes, Cubitainer...
- -Temperature control.
- -Antispill try, for cases of bottle breakeage.
- -Always fresh ink ready to be used with maximum performance.
- -Avoid problems with printheads due to sedimentation of the ink.
- -Avoid ink exiration.
- -Avoid tone changes caused by the temperature difference.
- Designed to work continuously 24x7.
- -Made of aluminum and stainless steel.

| TECHNICAL CHARACTERISTICS SPININK |                        |              |                  |                     |                     |                     |                                                       |                  |                         |                           |
|-----------------------------------|------------------------|--------------|------------------|---------------------|---------------------|---------------------|-------------------------------------------------------|------------------|-------------------------|---------------------------|
| Model                             | Voltage                | Power        | Weight           | High                | Width               | Lenght              | Capacity                                              | Maximum<br>load  | Maximum<br>speed        | Temperature Control       |
| V1                                | 230V AC<br>50-60 Herzt | 4,5 Kilovatt | 500<br>Kilograms | 1.230<br>milimeters | 1.240<br>milimeters | 1.845<br>milimeters | 36 packages of 5Kg=180Kg<br>20 packages of 10Kg=200Kg | 250<br>Kilograms | From 6 rpm<br>To 30 rpm | Up to 50°C<br>(only heat) |
| VO                                | 230V AC<br>50-60 Herzt | 4,5 Kilovatt | 440<br>Kilograms | 1.500<br>milimeters | 1.055<br>milimeters | 1.260<br>milimeters | 20 packages of 5Kg=100Kg<br>12 packages of 10Kg=120Kg | 150<br>Kilograms | From 6 rpm<br>To 30 rpm | Up to 50°C<br>(only heat) |
| MINI                              | 230V AC<br>50-60 Herzt | 1,7 Kilovatt | 90<br>Kilograms  | 1.030<br>milimeters | 750<br>milimeters   | 830<br>milimeters   | 8 packages of 5Kg=40Kg<br>4 cubitainers of 10Kg=40Kg  | 55<br>Kilograms  | 30 rpm                  | Uo to 50°C<br>(only heat) |