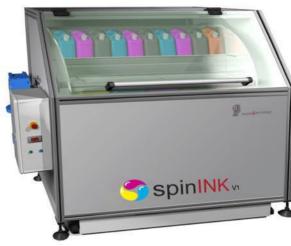

## **SPININK**THE PIGMENT THAT GOES TO WASTE, COST A LOT OF MONEY AND POLLUTES THE PLANET

- Compatible with all ink packages models: Carafes, Bottles, Boxes, Cubitainer...
- -Temperature control.
- -Antispill try, for cases of bottle breakeage.
- -Always fresh ink ready to be used with maximum performance.
- -Avoid problems with printheads due to sedimentation of the ink.
- -Avoid ink exiration.
- -Avoid tone changes caused by the temperature difference.
- Designed to work continuously 24x7.
- -Made of aluminum and stainless steel.

| TECHNICAL CHARACTERISTICS SPININK |                        |              |                  |                     |                     |                     |                                                       |                  |                         |                           |
|-----------------------------------|------------------------|--------------|------------------|---------------------|---------------------|---------------------|-------------------------------------------------------|------------------|-------------------------|---------------------------|
| Model                             | Voltage                | Power        | Weight           | High                | Width               | Lenght              | Capacity                                              | Maximum<br>load  | Maximum<br>speed        | Temperature Control       |
| V1                                | 230V AC<br>50-60 Herzt | 4,5 Kilovatt | 500<br>Kilograms | 1.230<br>milimeters | 1.240<br>milimeters | 1.845<br>milimeters | 36 packages of 5Kg=180Kg<br>20 packages of 10Kg=200Kg | 250<br>Kilograms | From 6 rpm<br>To 30 rpm | Up to 50°C<br>(only heat) |
| VO                                | 230V AC<br>50-60 Herzt | 4,5 Kilovatt | 440<br>Kilograms | 1.500<br>milimeters | 1.055<br>milimeters | 1.260<br>milimeters | 20 packages of 5Kg=100Kg<br>12 packages of 10Kg=120Kg | 150<br>Kilograms | From 6 rpm<br>To 30 rpm | Up to 50°C<br>(only heat) |
| MINI                              | 230V AC<br>50-60 Herzt | 1,7 Kilovatt | 90<br>Kilograms  | 1.030<br>milimeters | 750<br>milimeters   | 830<br>milimeters   | 8 packages of 5Kg=40Kg<br>4 cubitainers of 10Kg=40Kg  | 55<br>Kilograms  | 30 rpm                  | Uo to 50°C<br>(only heat) |