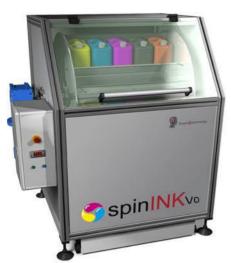

## **SPININK**THE PIGMENT THAT GOES TO WASTE, COST A LOT OF MONEY AND POLLUTES THE PLANET

- Compatible with all ink packages models: Carafes, Bottles, Boxes, Cubitainer...
- -Temperature control.
- -Antispill try, for cases of bottle breakeage.
- -Always fresh ink ready to be used with maximum performance.
- -Avoid problems with printheads due to sedimentation of the ink.
- -Avoid ink exiration.
- -Avoid tone changes caused by the temperature difference.
- Designed to work continuously 24x7.
- -Made of aluminum and stainless steel.

| TECHNICAL CHARACTERISTICS SPININK |                        |              |                  |                     |                     |                     |                                                       |                  |                         |                           |
|-----------------------------------|------------------------|--------------|------------------|---------------------|---------------------|---------------------|-------------------------------------------------------|------------------|-------------------------|---------------------------|
| Model                             | Voltage                | Power        | Weight           | High                | Width               | Lenght              | Capacity                                              | Maximum<br>load  | Maximum<br>speed        | Temperature Control       |
| V1                                | 230V AC<br>50-60 Herzt | 4,5 Kilovatt | 500<br>Kilograms | 1.230<br>milimeters | 1.240<br>milimeters | 1.845<br>milimeters | 36 packages of 5Kg=180Kg<br>20 packages of 10Kg=200Kg | 250<br>Kilograms | From 6 rpm<br>To 30 rpm | Up to 50°C<br>(only heat) |
| VO                                | 230V AC<br>50-60 Herzt | 4,5 Kilovatt | 440<br>Kilograms | 1.500<br>milimeters | 1.055<br>milimeters | 1.260<br>milimeters | 20 packages of 5Kg=100Kg<br>12 packages of 10Kg=120Kg | 150<br>Kilograms | From 6 rpm<br>To 30 rpm | Up to 50°C<br>(only heat) |
| MINI                              | 230V AC<br>50-60 Herzt | 1,7 Kilovatt | 90<br>Kilograms  | 1.030<br>milimeters | 750<br>milimeters   | 830<br>milimeters   | 8 packages of 5Kg=40Kg<br>4 cubitainers of 10Kg=40Kg  | 55<br>Kilograms  | 30 rpm                  | Uo to 50°C<br>(only heat) |